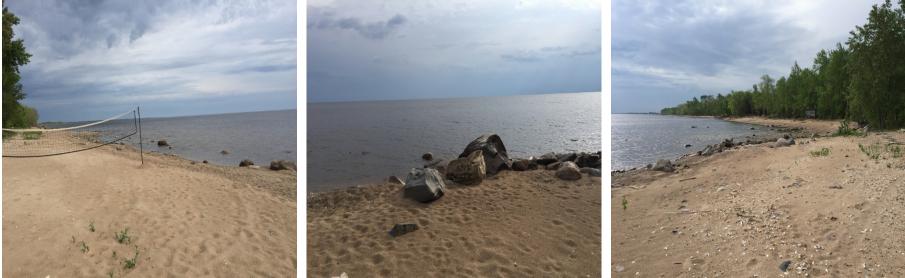

rcast                                          |
| Conditions/Water Level Data | Distance of Water from Toe<br>of Slope | Water is Touching the Toe<br>(Bottom of the Bank) |
|                             | Wave Description                       | Ripples                                           |
|                             | General Satisfaction                   | Levels are Good, Water<br>Levels are Satisfactory |
|                             | Volunteer Obs Water Level              | NA                                                |
|                             | Water Level @ Springsteel              | 1058.74                                           |
|                             | Water Level Diff from<br>Springsteel   | NA                                                |



## Facing W

Facing N

Facing E Click Here to Go Back to Main Hydrograph