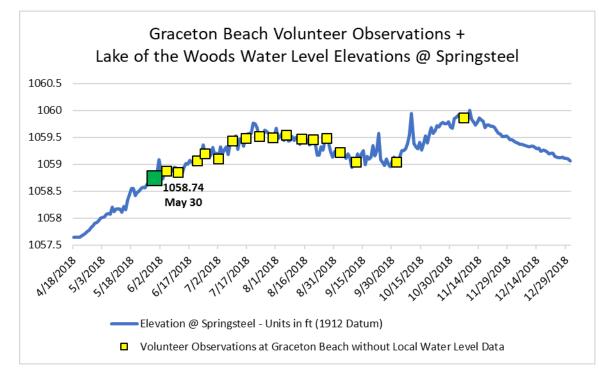

## Graceton Beach Daily Observation: May 30<sup>th</sup>, 2022

\* yellow band is the targeted water level range

\* water level @ Springsteel is currently provisional

Facing W

Facing N

Facing E

| Observation<br>Data         | Date                                   | 5/30/2018                                         |
|-----------------------------|----------------------------------------|---------------------------------------------------|
|                             | Time                                   | 8:10am                                            |
|                             | Observer Name                          | Don Krause                                        |
|                             | Photos Taken                           | Yes                                               |
| Weather<br>Data             | Wind Direction (Azimuth)               | 150                                               |
|                             | Wind Speed (mph)                       | 11.5                                              |
|                             | Measured Speed (mph)                   | 9.1                                               |
|                             | Cloud Cover                            | Overcast                                          |
| Conditions/Water Level Data | Distance of Water from Toe<br>of Slope | Water is Touching the Toe<br>(Bottom of the Bank) |
|                             | Wave Description                       | Ripples                                           |
|                             | General Satisfaction                   | Levels are Good, Water<br>Levels are Satisfactory |
|                             | Volunteer Obs Water Level              | NA                                                |
|                             | Water Level @ Springsteel              | 1058.74                                           |
|                             | Water Level Diff from<br>Springsteel   | NA                                                |