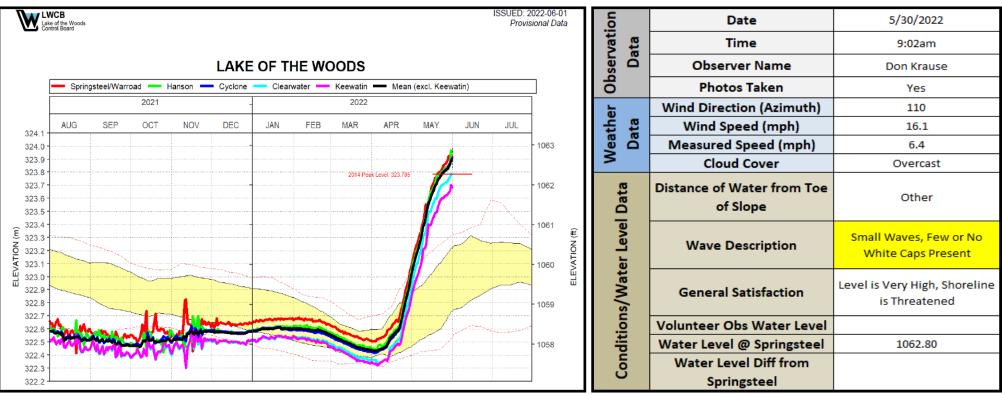

## Graceton Beach Daily Observation: May 30<sup>th</sup>, 2022

\* yellow band is the targeted water level range

\* water level @ Springsteel is currently provisional

Facing W

Facing N

Facing E

| Observation<br>Data         | Date                                   | 5/30/2018                                         |
|-----------------------------|----------------------------------------|---------------------------------------------------|
|                             | Time                                   | 8:10am                                            |
|                             | Observer Name                          | Don Krause                                        |
|                             | Photos Taken                           | Yes                                               |
| Weather<br>Data             | Wind Direction (Azimuth)               | 150                                               |
|                             | Wind Speed (mph)                       | 11.5                                              |
|                             | Measured Speed (mph)                   | 9.1                                               |
|                             | Cloud Cover                            | Overcast                                          |
| Conditions/Water Level Data | Distance of Water from Toe<br>of Slope | Water is Touching the Toe<br>(Bottom of the Bank) |
|                             | Wave Description                       | Ripples                                           |
|                             | General Satisfaction                   | Levels are Good, Water<br>Levels are Satisfactory |
|                             | Volunteer Obs Water Level              | NA                                                |
|                             | Water Level @ Springsteel              | 1058.74                                           |
|                             | Water Level Diff from<br>Springsteel   | NA                                                |