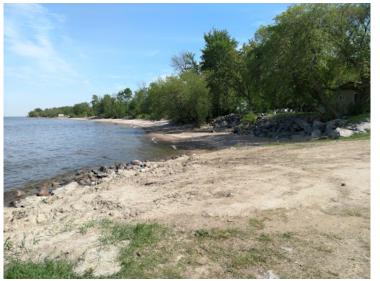

## Long Point Daily Observation: May 28th, 2018

| Observation<br>Data         | Date                                 | 5/28/2018                                                                |
|-----------------------------|--------------------------------------|--------------------------------------------------------------------------|
|                             | Time                                 | 4:59pm                                                                   |
|                             | Observer Name                        | Kelly Bergen                                                             |
|                             | Photos Taken                         | Yes                                                                      |
| Weather<br>Data             | Wind Direction (Azimuth)             | NA                                                                       |
|                             | Wind Speed (mph)                     | NA                                                                       |
|                             | Measured Speed (mph)                 | 5.2                                                                      |
|                             | Cloud Cover                          | 25% Cover                                                                |
| Conditions/Water Level Data | Distance of Water from Toe of Slope  | Greater than 10 ft from Toe<br>(Bottom) of Bank                          |
|                             | Wave Description                     | Small Waves, Few or No<br>White Caps Present                             |
|                             | General Satisfaction                 | Levels are Very Low, Inhibits<br>Recreationor Makes Boating<br>Difficult |
|                             | Volunteer Obs Water<br>Level         | 1058.73                                                                  |
|                             | Water Level @<br>Springsteel         | 1058.73                                                                  |
|                             | Water Level Diff from<br>Springsteel | 0.00                                                                     |

Facing NW Facing E