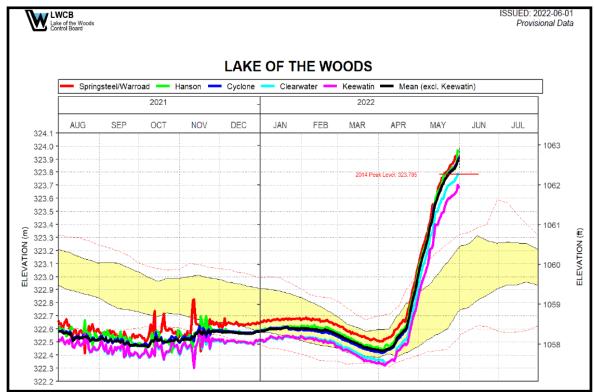

## Long Point Daily Observation: May 30<sup>th</sup>, 2022



| _                           |                            |                                             |
|-----------------------------|----------------------------|---------------------------------------------|
| Observation<br>Data         | Date                       | 5/30/2022                                   |
|                             | Time                       | 3:00pm                                      |
|                             | Observer Name              | Kelly Berggren                              |
|                             | Photos Taken               | Yes                                         |
| Weather<br>Data             | Wind Direction (Azimuth)   | 180                                         |
|                             | Wind Speed (mph)