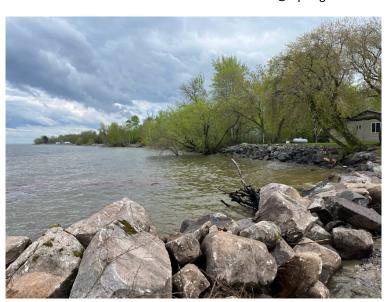

## Long Point Daily Observation: May 30<sup>th</sup>, 2022

| _                           |                            |                                             |
|-----------------------------|----------------------------|---------------------------------------------|
| Observation<br>Data         | Date                       | 5/30/2022                                   |
|                             | Time                       | 3:00pm                                      |
|                             | Observer Name              | Kelly Berggren                              |
|                             | Photos Taken               | Yes                                         |
| Weather<br>Data             | Wind Direction (Azimuth)   | 180                                         |
|                             | Wind Speed (mph)           | 13.8                                        |
|                             | Measured Speed (mph)       | 6.7                                         |
|                             | Cloud Cover                | Overcast                                    |
| Conditions/Water Level Data | Distance of Water from Toe | Water is Touching the Toe                   |
|                             | of Slope                   | (Bottom of the Bank)                        |
|                             | Wave Description           | Ripples                                     |
|                             | General Satisfaction       | Level is Very High, Shoreline is Threatened |
|                             | Volunteer Obs Water Level  | 1062.65                                     |
|                             | Water Level @ Springsteel  | 1062.80                                     |
|                             | Water Level Diff from      | 0.15                                        |
|                             | Springsteel                | 0.15                                        |

Facing NW Facing E

<sup>\*</sup> yellow band is the targeted water level range