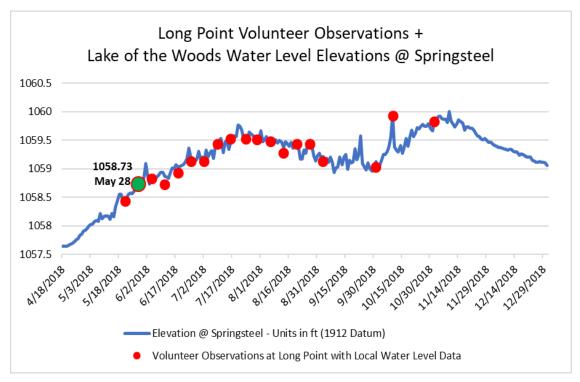

## Long Point Daily Observation: May 28th, 2018

| Observation<br>Data         | Date                                 | 5/28/2018                                                                |
|-----------------------------|--------------------------------------|--------------------------------------------------------------------------|
|                             | Time                                 | 4:59pm                                                                   |
|                             | Observer Name                        | Kelly Bergen                                                             |
|                             | Photos Taken                         | Yes                                                                      |
| Weather<br>Data             | Wind Direction (Azimuth)             | NA                                                                       |
|                             | Wind Speed (mph)                     | NA                                                                       |
|                             | Measured Speed (mph)                 | 5.2                                                                      |
|                             | Cloud Cover                          | 25% Cover                                                                |
| Conditions/Water Level Data | Distance of Water from Toe of Slope  | Greater than 10 ft from Toe<br>(Bottom) of Bank                          |
|                             | Wave Description                     | Small Waves, Few or No<br>White Caps Present                             |
|                             | General Satisfaction                 | Levels are Very Low, Inhibits<br>Recreationor Makes Boating<br>Difficult |
|                             | Volunteer Obs Water<br>Level         | 1058.73                                                                  |
|                             | Water Level @<br>Springsteel         | 1058.73                                                                  |
|                             | Water Level Diff from<br>Springsteel | 0.00                                                                     |

Facing NW Facing E