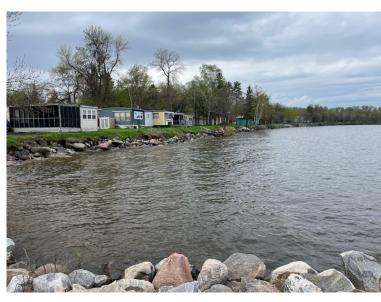

## Long Point Daily Observation: May 30<sup>th</sup>, 2022

| _                           |                            |                                             |
|-----------------------------|----------------------------|---------------------------------------------|
| Observation<br>Data         | Date                       | 5/30/2022                                   |
|                             | Time                       | 3:00pm                                      |
|                             | Observer Name              | Kelly Berggren                              |
|                             | Photos Taken               | Yes                                         |
| Weather<br>Data             | Wind Direction (Azimuth)   | 180                                         |
|                             | Wind Speed (mph)           | 13.8                                        |
|                             | Measured Speed (mph)       | 6.7                                         |
|                             | Cloud Cover                | Overcast                                    |
| Conditions/Water Level Data | Distance of Water from Toe | Water is Touching the Toe                   |
|                             | of Slope                   | (Bottom of the Bank)                        |
|                             | Wave Description           | Ripples                                     |
|                             | General Satisfaction       | Level is Very High, Shoreline is Threatened |
|                             | Volunteer Obs Water Level  | 1062.65                                     |
|                             | Water Level @ Springsteel  | 1062.80                                     |
|                             | Water Level Diff from      | 0.15                                        |
|                             | Springsteel                | 0.15                                        |

Facing NW Facing E

<sup>\*</sup> yellow band is the targeted water level range