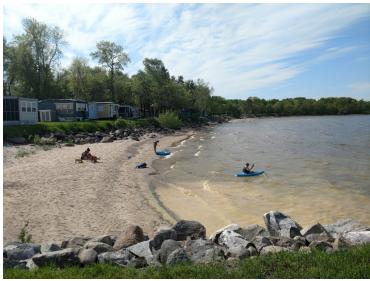

## Long Point Daily Observation: May 30<sup>th</sup>, 2022

| _                           |                            |                                             |
|-----------------------------|----------------------------|---------------------------------------------|
| Observation<br>Data         | Date                       | 5/30/2022                                   |
|                             | Time                       | 3:00pm                                      |
|                             | Observer Name              | Kelly Berggren                              |
|                             | Photos Taken               | Yes                                         |
| Weather<br>Data             | Wind Direction (Azimuth)   | 180                                         |
|                             | Wind Speed (mph)           | 13.8                                        |
|                             | Measured Speed (mph)       | 6.7                                         |
|                             | Cloud Cover                | Overcast                                    |
| Conditions/Water Level Data | Distance of Water from Toe | Water is Touching the Toe                   |
|                             | of Slope                   | (Bottom of the Bank)                        |
|                             | Wave Description           | Ripples                                     |
|                             | General Satisfaction       | Level is Very High, Shoreline is Threatened |
|                             | Volunteer Obs Water Level  | 1062.65                                     |
|                             | Water Level @ Springsteel  | 1062.80                                     |
|                             | Water Level Diff from      | 0.15                                        |
|                             | Springsteel                | 0.15                                        |

Facing NW Facing E

<sup>\*</sup> yellow band is the targeted water level range