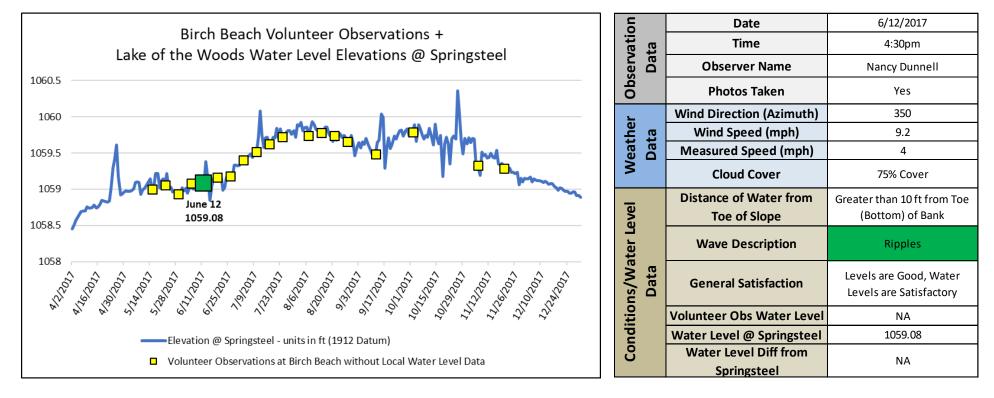

## Birch Beach Daily Observation: June 13<sup>th</sup>, 2022



\* yellow band is the targeted water level range



Observation Date 6/13/2022 Data Time 8:00pm Observer Name Nancy Dunnell Photos Taken Yes Wind Direction (Azimuth) 113 Weather Data Wind Speed (mph) 10.4 Measured Speed (mph) 8.6 **Cloud Cover** 75% Cover Conditions/Water Level Data Distance of Water from Toe Waves are crashing up on of Slope Riprap Medium Height, Some White Wave Description Caps, Boating Possible Level is Very High, Shoreline **General Satisfaction** is Threatened Volunteer Obs Water Level NA Water Level @ Springsteel 1063.38 Water Level Diff from NA Springsteel

\* water level @ Springsteel is currently provisional



Facing NW

**Facing SE** 







Facing NE

Facing SE

Click Here to Go Back to Main Hydrograph