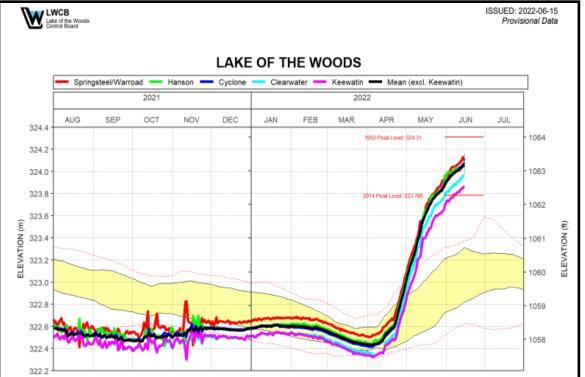

## Birch Beach Daily Observation: June 13<sup>th</sup>, 2022

\* yellow band is the targeted water level range

Observation Date 6/13/2022 Data Time 8:00pm Observer Name Nancy Dunnell Photos Taken Yes Wind Direction (Azimuth) 113 Weather Data Wind Speed (mph) 10.4 Measured Speed (mph) 8.6 **Cloud Cover** 75% Cover Conditions/Water Level Data Distance of Water from Toe Waves are crashing up on of Slope Riprap Medium Height, Some White Wave Description Caps, Boating Possible Level is Very High, Shoreline **General Satisfaction** is Threatened Volunteer Obs Water Level NA Water Level @ Springsteel 1063.38 Water Level Diff from NA Springsteel

\* water level @ Springsteel is currently provisional

Facing NW

**Facing SE** 

Facing NE

Facing SE

Click Here to Go Back to Main Hydrograph