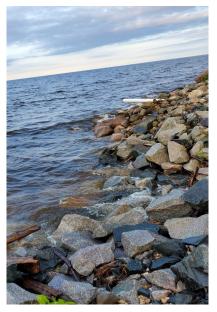

## Birch Beach Daily Observation: June 13<sup>th</sup>, 2022

\* yellow band is the targeted water level range

Observation Date 6/13/2022 Data Time 8:00pm Observer Name Nancy Dunnell Photos Taken Yes Wind Direction (Azimuth) 113 Weather Data Wind Speed (mph) 10.4 Measured Speed (mph) 8.6 **Cloud Cover** 75% Cover Conditions/Water Level Data Distance of Water from Toe Waves are crashing up on of Slope Riprap Medium Height, Some White Wave Description Caps, Boating Possible Level is Very High, Shoreline **General Satisfaction** is Threatened Volunteer Obs Water Level NA Water Level @ Springsteel 1063.38 Water Level Diff from NA Springsteel

\* water level @ Springsteel is currently provisional

Facing NW

**Facing SE** 

Facing NE

Facing SE

Click Here to Go Back to Main Hydrograph