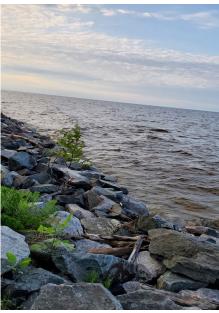

## Birch Beach Daily Observation: June 13<sup>th</sup>, 2022

\* yellow band is the targeted water level range

Observation Date 6/13/2022 Data Time 8:00pm Observer Name Nancy Dunnell Photos Taken Yes Wind Direction (Azimuth) 113 Weather Data Wind Speed (mph) 10.4 Measured Speed (mph) 8.6 **Cloud Cover** 75% Cover Conditions/Water Level Data Distance of Water from Toe Waves are crashing up on of Slope Riprap Medium Height, Some White Wave Description Caps, Boating Possible Level is Very High, Shoreline **General Satisfaction** is Threatened Volunteer Obs Water Level NA Water Level @ Springsteel 1063.38 Water Level Diff from NA Springsteel

\* water level @ Springsteel is currently provisional

Facing NW

**Facing SE** 

Facing NE

Facing SE

Click Here to Go Back to Main Hydrograph