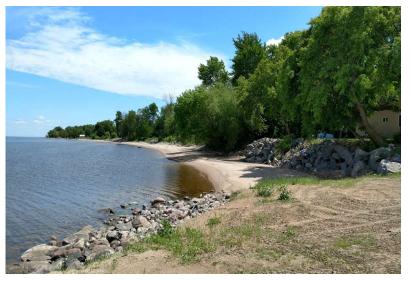

## Long Point Daily Observation: June 12th, 2017

| Observation<br>Data            | Date                             | 6/12/2017                   |
|--------------------------------|----------------------------------|-----------------------------|
|                                | Time                             | 2:00pm                      |
|                                | Observer Name                    | Kelly Berggren              |
|                                | Photos Taken                     | Yes                         |
| Weather<br>Data                | Wind Direction (Azimuth)         | 350                         |
|                                | Wind Speed (mph)                 | 10.4                        |
|                                | Measured Speed (mph)             | 2.6                         |
|                                | Cloud Cover                      | 25% Cover                   |
| Conditions/Water Level<br>Data | Distance of Water from           | Greater than 10 ft from Toe |
|                                | Toe of Slope                     | (Bottom) of Bank            |
|                                | Wave Description                 | Ripples                     |
|                                |                                  | Levels are Low, But Boating |
|                                | General Satisfaction             | and Recreation is Still     |
|                                |                                  | Possible                    |
|                                | <b>Volunteer Obs Water Level</b> | 1059.11                     |
|                                | Water Level @ Springsteel        | 1059.08                     |
|                                | Water Level Diff from            | 0.03                        |
|                                | Springsteel                      | 0.05                        |

**Facing NW** 

Facing SE

Click Here to Go Back to Main Hydrograph