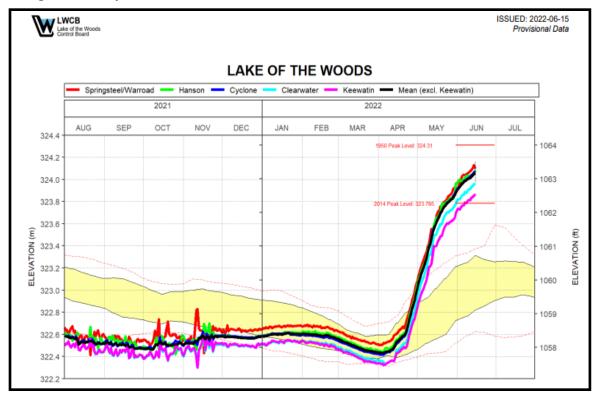

<sup>\*</sup> water level @ Springsteel is currently provisional

<sup>\*</sup> yellow band is the targeted water level range

Facing NW Faci

Facing E