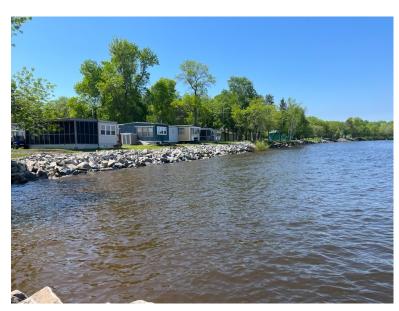

## Long Point Daily Observation: June 13<sup>th</sup>, 2022

| Observation<br>Data         | Date                                 | 6/13/2022                                    |
|-----------------------------|--------------------------------------|----------------------------------------------|
|                             | Time                                 | 2:40pm                                       |
|                             | Observer Name                        | Kelly Berggren                               |
|                             | Photos Taken                         | Yes                                          |
| Weather<br>Data             | Wind Direction (Azimuth)             | 100                                          |
|                             | Wind Speed (mph)                     | 13.8                                         |
|                             | Measured Speed (mph)                 | 8                                            |
|                             | Cloud Cover                          | 25% Cover                                    |
| Conditions/Water Level Data | Distance of Water from Toe           | Waves are crashing up on                     |
|                             | of Slope                             | Riprap                                       |
|                             | Wave Description                     | Small Waves, Few or No<br>White Caps Present |
|                             | General Satisfaction                 | Level is Very High, Shoreline is Threatened  |
|                             | Volunteer Obs Water Level            | 1063.22                                      |
|                             | Water Level @ Springsteel            | 1063.38                                      |
|                             | Water Level Diff from<br>Springsteel | 0.16                                         |
|                             | opringsteer                          |                                              |

<sup>\*</sup> water level @ Springsteel is currently provisional

<sup>\*</sup> yellow band is the targeted water level range

Facing NW Faci

Facing E