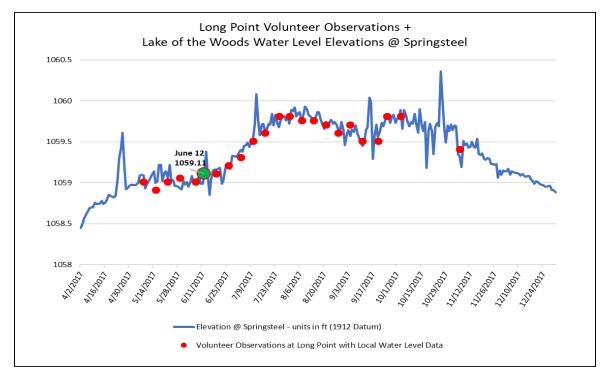

## Long Point Daily Observation: June 12th, 2017

| Observation<br>Data            | Date                             | 6/12/2017                   |
|--------------------------------|----------------------------------|-----------------------------|
|                                | Time                             | 2:00pm                      |
|                                | Observer Name                    | Kelly Berggren              |
|                                | Photos Taken                     | Yes                         |
| Weather<br>Data                | Wind Direction (Azimuth)         | 350                         |
|                                | Wind Speed (mph)                 | 10.4                        |
|                                | Measured Speed (mph)             | 2.6                         |
|                                | Cloud Cover                      | 25% Cover                   |
| Conditions/Water Level<br>Data | Distance of Water from           | Greater than 10 ft from Toe |
|                                | Toe of Slope                     | (Bottom) of Bank            |
|                                | Wave Description                 | Ripples                     |
|                                |                                  | Levels are Low, But Boating |
|                                | General Satisfaction             | and Recreation is Still     |
|                                |                                  | Possible                    |
|                                | <b>Volunteer Obs Water Level</b> | 1059.11                     |
|                                | Water Level @ Springsteel        | 1059.08                     |
|                                | Water Level Diff from            | 0.03                        |
|                                | Springsteel                      | 0.05                        |

**Facing NW** 

Facing SE

Click Here to Go Back to Main Hydrograph