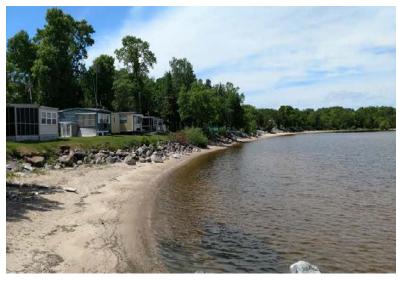

## Long Point Daily Observation: June 13<sup>th</sup>, 2022

| Observation<br>Data         | Date                                 | 6/13/2022                                    |
|-----------------------------|--------------------------------------|----------------------------------------------|
|                             | Time                                 | 2:40pm                                       |
|                             | Observer Name                        | Kelly Berggren                               |
|                             | Photos Taken                         | Yes                                          |
| Weather<br>Data             | Wind Direction (Azimuth)             | 100                                          |
|                             | Wind Speed (mph)                     | 13.8                                         |
|                             | Measured Speed (mph)                 | 8                                            |
|                             | Cloud Cover                          | 25% Cover                                    |
| Conditions/Water Level Data | Distance of Water from Toe           | Waves are crashing up on                     |
|                             | of Slope                             | Riprap                                       |
|                             | Wave Description                     | Small Waves, Few or No<br>White Caps Present |
|                             | General Satisfaction                 | Level is Very High, Shoreline is Threatened  |
|                             | Volunteer Obs Water Level            | 1063.22                                      |
|                             | Water Level @ Springsteel            | 1063.38                                      |
|                             | Water Level Diff from<br>Springsteel | 0.16                                         |
|                             | opringsteer                          |                                              |

<sup>\*</sup> water level @ Springsteel is currently provisional

<sup>\*</sup> yellow band is the targeted water level range

Facing NW Faci

Facing E