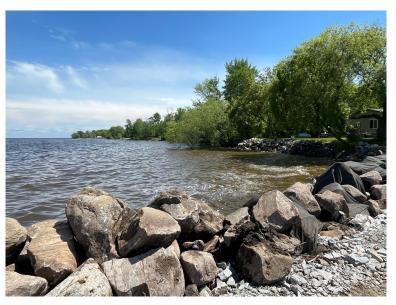

## Long Point Daily Observation: June 13<sup>th</sup>, 2022

| Observation<br>Data         | Date                                 | 6/13/2022                                    |
|-----------------------------|--------------------------------------|----------------------------------------------|
|                             | Time                                 | 2:40pm                                       |
|                             | Observer Name                        | Kelly Berggren                               |
|                             | Photos Taken                         | Yes                                          |
| Weather<br>Data             | Wind Direction (Azimuth)             | 100                                          |
|                             | Wind Speed (mph)                     | 13.8                                         |
|                             | Measured Speed (mph)                 | 8                                            |
|                             | Cloud Cover                          | 25% Cover                                    |
| Conditions/Water Level Data | Distance of Water from Toe           | Waves are crashing up on                     |
|                             | of Slope                             | Riprap                                       |
|                             | Wave Description                     | Small Waves, Few or No<br>White Caps Present |
|                             | General Satisfaction                 | Level is Very High, Shoreline is Threatened  |
|                             | Volunteer Obs Water Level            | 1063.22                                      |
|                             | Water Level @ Springsteel            | 1063.38                                      |
|                             | Water Level Diff from<br>Springsteel | 0.16                                         |
|                             | opringsteer                          |                                              |

<sup>\*</sup> water level @ Springsteel is currently provisional

<sup>\*</sup> yellow band is the targeted water level range

Facing NW Faci

Facing E