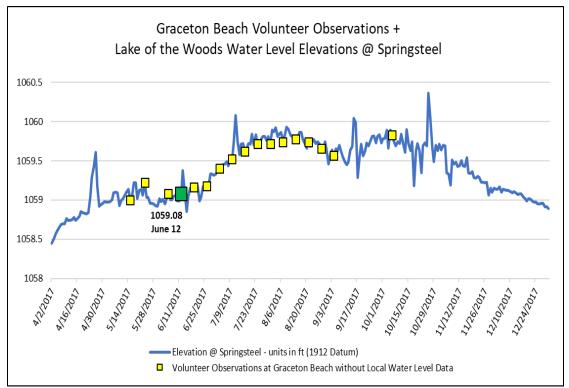

## Graceton Beach Daily Observation: June 12th, 2017

| <b>Observation</b> Data        | Date                      | 6/12/2017                                         |
|--------------------------------|---------------------------|---------------------------------------------------|
|                                | Time                      | 5:30pm                                            |
|                                | Observer Name             | Don Krause                                        |
|                                | Photos Taken              | Yes                                               |
| Weather<br>Data                | Wind Direction (Azimuth)  | 110                                               |
|                                | Wind Speed (mph)          | 9.2                                               |
|                                | Measured Speed (mph)      | 4                                                 |
|                                | Cloud Cover               | Clear                                             |
| Conditions/Water Level<br>Data | Distance of Water from    | Water is Touching the Toe                         |
|                                | Toe of Slope              | (Bottom of the Bank)                              |
|                                | Wave Description          | Ripples                                           |
|                                | General Satisfaction      | Levels are Good, Water<br>Levels are Satisfactory |
|                                | Volunteer Obs Water Level | NA                                                |
|                                | Water Level @ Springsteel | 1059.08                                           |
|                                | Water Level Diff from     | NA                                                |
|                                | Springsteel               | IVA                                               |