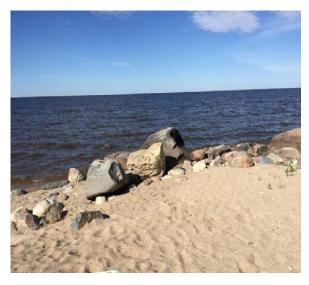

## Graceton Beach Daily Observation: June 14<sup>th</sup>, 2022

| Observation<br>Data         | Date                                   | 6/14/2022                                                |
|-----------------------------|----------------------------------------|----------------------------------------------------------|
|                             | Time                                   | 9:00am                                                   |
|                             | Observer Name                          | Don Krause                                               |
|                             | Photos Taken                           | Yes                                                      |
| Weather<br>Data             | Wind Direction (Azimuth)               | 40                                                       |
|                             | Wind Speed (mph)                       | 13.8                                                     |
| /ea<br>Da                   | Measured Speed (mph)                   | 3.3                                                      |
| >                           | Cloud Cover                            | Overcast                                                 |
| Data                        | Distance of Water from Toe<br>of Slope | Other<br>water is covering rocks and<br>eating shoreline |
| Conditions/Water Level Data | Wave Description                       | Medium Height, Some White<br>Caps, Boating Possible      |
|                             | General Satisfaction                   | Level is Very High, Shoreline is Threatened              |
| ioi                         | Volunteer Obs Water Level              | NA                                                       |
| dị                          | Water Level @ Springsteel              | 1063.45                                                  |
| , no                        | Water Level Diff from                  | NA                                                       |
| 0                           | Springsteel                            | IVA                                                      |

<sup>\*</sup> yellow band is the targeted water level range

Facing N Facing E