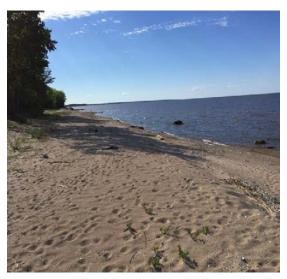

## Graceton Beach Daily Observation: June 14<sup>th</sup>, 2022

| Observation<br>Data         | Date                                   | 6/14/2022                                                |
|-----------------------------|----------------------------------------|----------------------------------------------------------|
|                             | Time                                   | 9:00am                                                   |
|                             | Observer Name                          | Don Krause                                               |
|                             | Photos Taken                           | Yes                                                      |
| Weather<br>Data             | Wind Direction (Azimuth)               | 40                                                       |
|                             | Wind Speed (mph)                       | 13.8                                                     |
| /ea<br>Da                   | Measured Speed (mph)                   | 3.3                                                      |
| >                           | Cloud Cover                            | Overcast                                                 |
| Data                        | Distance of Water from Toe<br>of Slope | Other<br>water is covering rocks and<br>eating shoreline |
| Conditions/Water Level Data | Wave Description                       | Medium Height, Some White<br>Caps, Boating Possible      |
|                             | General Satisfaction                   | Level is Very High, Shoreline is Threatened              |
| ioi                         | Volunteer Obs Water Level              | NA                                                       |
| dị                          | Water Level @ Springsteel              | 1063.45                                                  |
| , no                        | Water Level Diff from                  | NA                                                       |
| 0                           | Springsteel                            | IVA                                                      |

<sup>\*</sup> yellow band is the targeted water level range

Facing N Facing E