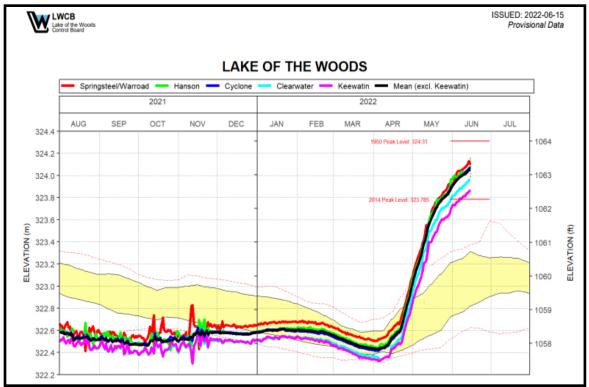

## Graceton Beach Daily Observation: June 14<sup>th</sup>, 2022



| Observation<br>Data         | Date                                   | 6/14/2022                                                |
|-----------------------------|----------------------------------------|----------------------------------------------------------|
|                             | Time                                   | 9:00am                                                   |
|                             | Observer Name                          | Don Krause                                               |
|                             | Photos Taken                           | Yes                                                      |
| Weather<br>Data             | Wind Direction (Azimuth)               | 40                                                       |
|