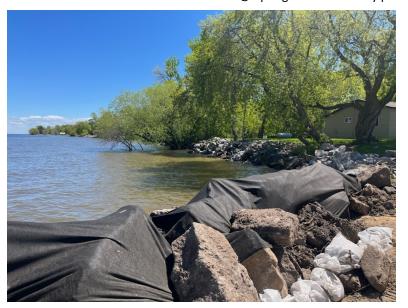

## Long Point Daily Observation: June 6<sup>th</sup>, 2022

| Observation<br>Data         | Date                       | 6/6/2022                                       |
|-----------------------------|----------------------------|------------------------------------------------|
|                             | Time                       | 1:53pm                                         |
|                             | Observer Name              | Kelly Berggren                                 |
|                             | Photos Taken               | Yes                                            |
| Weather<br>Data             | Wind Direction (Azimuth)   | 10                                             |
|                             | Wind Speed (mph)           | 12.7                                           |
|                             | Measured Speed (mph)       | 4.5                                            |
|                             | Cloud Cover                | 25% Cover                                      |
| ta                          | Distance of Water from Toe | Water is Touching the Toe                      |
| ۵                           | of Slope                   | (Bottom of the Bank)                           |
| Conditions/Water Level Data | Wave Description           | Small Waves, Few or No<br>White Caps Present   |
|                             | General Satisfaction       | Level is Very High, Shoreline<br>is Threatened |
| Ë                           | Volunteer Obs Water Level  | 1062.99                                        |
| ij                          | Water Level @ Springsteel  | 1063.13                                        |
| , i                         | Water Level Diff from      | 0.14                                           |
| ပိ                          | Springsteel                | 0.14                                           |

<sup>\*</sup> water level @ Springsteel is currently provisional

Facing NW Facing E