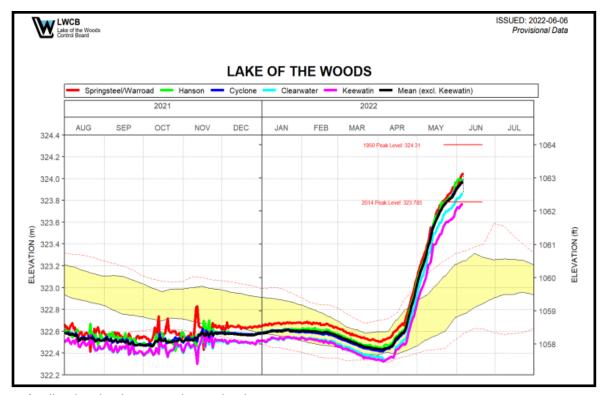

## Long Point Daily Observation: June 6<sup>th</sup>, 2022

| Observation<br>Data         | Date                       | 6/6/2022                                       |
|-----------------------------|----------------------------|------------------------------------------------|
|                             | Time                       | 1:53pm                                         |
|                             | Observer Name              | Kelly Berggren                                 |
|                             | Photos Taken               | Yes                                            |
| Weather<br>Data             | Wind Direction (Azimuth)   | 10                                             |
|                             | Wind Speed (mph)           | 12.7                                           |
|                             | Measured Speed (mph)       | 4.5                                            |
|                             | Cloud Cover                | 25% Cover                                      |
| ta                          | Distance of Water from Toe | Water is Touching the Toe                      |
| ۵                           | of Slope                   | (Bottom of the Bank)                           |
| Conditions/Water Level Data | Wave Description           | Small Waves, Few or No<br>White Caps Present   |
|                             | General Satisfaction       | Level is Very High, Shoreline<br>is Threatened |
| Ë                           | Volunteer Obs Water Level  | 1062.99                                        |
| ij                          | Water Level @ Springsteel  | 1063.13                                        |
| , i                         | Water Level Diff from      | 0.14                                           |
| ပိ                          | Springsteel                | 0.14                                           |

<sup>\*</sup> water level @ Springsteel is currently provisional

Facing NW Facing E