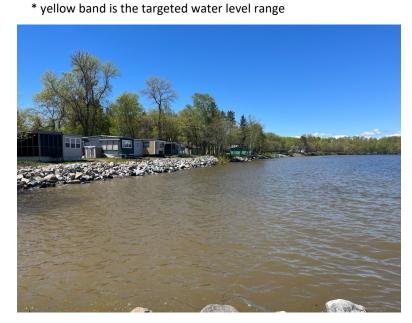

## Long Point Daily Observation: June 6<sup>th</sup>, 2022

| Observation<br>Data         | Date                       | 6/6/2022                                       |
|-----------------------------|----------------------------|------------------------------------------------|
|                             | Time                       | 1:53pm                                         |
|                             | Observer Name              | Kelly Berggren                                 |
|                             | Photos Taken               | Yes                                            |
| Weather<br>Data             | Wind Direction (Azimuth)   | 10                                             |
|                             | Wind Speed (mph)           | 12.7                                           |
|                             | Measured Speed (mph)       | 4.5                                            |
|                             | Cloud Cover                | 25% Cover                                      |
| ta                          | Distance of Water from Toe | Water is Touching the Toe                      |
| ۵                           | of Slope                   | (Bottom of the Bank)                           |
| Conditions/Water Level Data | Wave Description           | Small Waves, Few or No<br>White Caps Present   |
|                             | General Satisfaction       | Level is Very High, Shoreline<br>is Threatened |
| Ë                           | Volunteer Obs Water Level  | 1062.99                                        |
| ij                          | Water Level @ Springsteel  | 1063.13                                        |
| , i                         | Water Level Diff from      | 0.14                                           |
| ပိ                          | Springsteel                | 0.14                                           |

<sup>\*</sup> water level @ Springsteel is currently provisional

Facing NW Facing E