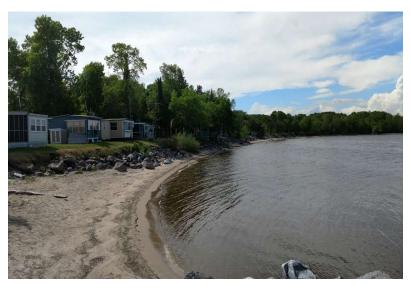

## Long Point Daily Observation: June 6<sup>th</sup>, 2022

| Observation<br>Data         | Date                       | 6/6/2022                                       |
|-----------------------------|----------------------------|------------------------------------------------|
|                             | Time                       | 1:53pm                                         |
|                             | Observer Name              | Kelly Berggren                                 |
|                             | Photos Taken               | Yes                                            |
| Weather<br>Data             | Wind Direction (Azimuth)   | 10                                             |
|                             | Wind Speed (mph)           | 12.7                                           |
|                             | Measured Speed (mph)       | 4.5                                            |
|                             | Cloud Cover                | 25% Cover                                      |
| ta                          | Distance of Water from Toe | Water is Touching the Toe                      |
| ۵                           | of Slope                   | (Bottom of the Bank)                           |
| Conditions/Water Level Data | Wave Description           | Small Waves, Few or No<br>White Caps Present   |
|                             | General Satisfaction       | Level is Very High, Shoreline<br>is Threatened |
| Ë                           | Volunteer Obs Water Level  | 1062.99                                        |
| ij                          | Water Level @ Springsteel  | 1063.13                                        |
| , i                         | Water Level Diff from      | 0.14                                           |
| ပိ                          | Springsteel                | 0.14                                           |

<sup>\*</sup> water level @ Springsteel is currently provisional

Facing NW Facing E