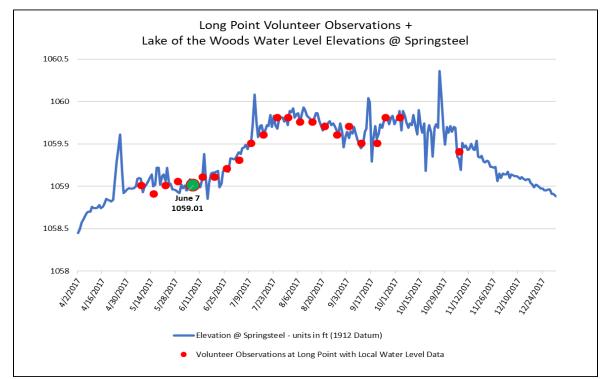

## Long Point Daily Observation: June 7<sup>th</sup>, 2017

| Observation<br>Data            | Date                      | 6/7/2017                    |
|--------------------------------|---------------------------|-----------------------------|
|                                |                           | , ,                         |
|                                | Time                      | 4:30pm                      |
|                                | Observer Name             | Kelly Berggren              |
|                                | Photos Taken              | Yes                         |
| Weather<br>Data                | Wind Direction (Azimuth)  | 110                         |
|                                | Wind Speed (mph)          | 8.1                         |
|                                | Measured Speed (mph)      | 6.1                         |
|                                | Cloud Cover               | 50% Cover                   |
| Conditions/Water Level<br>Data | Distance of Water from    | Greater than 10 ft from Toe |
|                                | Toe of Slope              | (Bottom) of Bank            |
|                                | Wave Description          | Ripples                     |
|                                |                           | Levels are Low, But Boating |
|                                | General Satisfaction      | and Recreation is Still     |
|                                |                           | Possible                    |
|                                | Volunteer Obs Water Level | 1059.01                     |
|                                | Water Level @ Springsteel | 1059                        |
|                                | Water Level Diff from     | 0.01                        |
|                                | Springsteel               | 0.01                        |

Facing NW Facing SE

Click Here to Go Back to Main Hydrograph