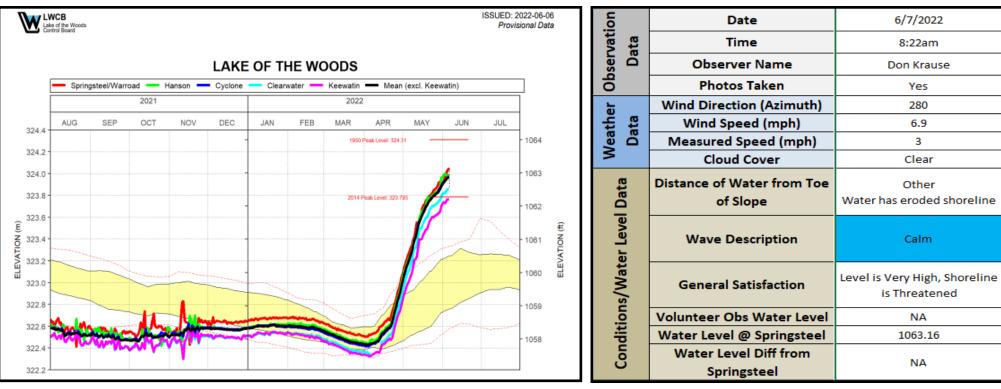

## Graceton Beach Daily Observation: June 7<sup>th</sup>, 2022

\* yellow band is the targeted water level range

\* water level @ Springsteel is currently provisional

| 2                           | Date                                   | 6/5/2018                                          |
|-----------------------------|----------------------------------------|---------------------------------------------------|
| Observation<br>Data         |                                        | 0/ 5/ 2018                                        |
|                             | Time                                   | 9:00am                                            |
|                             | Observer Name                          | Don Krause                                        |
|                             | Photos Taken                           | Yes                                               |
| Weather<br>Data             | Wind Direction (Azimuth)               | 150                                               |
|                             | Wind Speed (mph)                       | 5.8                                               |
|                             | Measured Speed (mph)                   | 6.2                                               |
|                             | Cloud Cover                            | Clear                                             |
| Conditions/Water Level Data | Distance of Water from Toe<br>of Slope | Water is Touching the Toe<br>(Bottom of the Bank) |
|                             | Wave Description                       | Ripples                                           |
|                             | General Satisfaction                   | Levels are Good, Water<br>Levels are Satisfactory |
|                             | Volunteer Obs Water Level              | NA                                                |
|                             | Water Level @ Springsteel              | 1058.88                                           |
|                             | Water Level Diff from<br>Springsteel   | NA                                                |