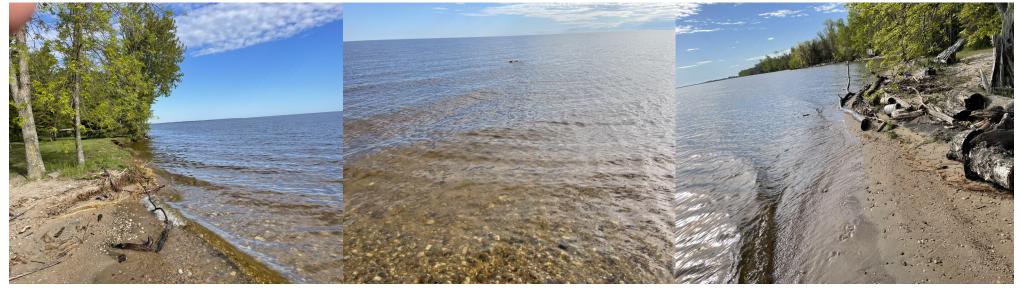

## Graceton Beach Daily Observation: June 7<sup>th</sup>, 2022

\* yellow band is the targeted water level range

\* water level @ Springsteel is currently provisional

| 2                           | Date                                   | 6/5/2018                                          |
|-----------------------------|----------------------------------------|---------------------------------------------------|
| Observation<br>Data         |                                        | 0/ 5/ 2018                                        |
|                             | Time                                   | 9:00am                                            |
|                             | Observer Name                          | Don Krause                                        |
|                             | Photos Taken                           | Yes                                               |
| Weather<br>Data             | Wind Direction (Azimuth)               | 150                                               |
|                             | Wind Speed (mph)                       | 5.8                                               |
|                             | Measured Speed (mph)                   | 6.2                                               |
|                             | Cloud Cover                            | Clear                                             |
| Conditions/Water Level Data | Distance of Water from Toe<br>of Slope | Water is Touching the Toe<br>(Bottom of the Bank) |
|                             | Wave Description                       | Ripples                                           |
|                             | General Satisfaction                   | Levels are Good, Water<br>Levels are Satisfactory |
|                             | Volunteer Obs Water Level              | NA                                                |
|                             | Water Level @ Springsteel              | 1058.88                                           |
|                             | Water Level Diff from<br>Springsteel   | NA                                                |

Facing W