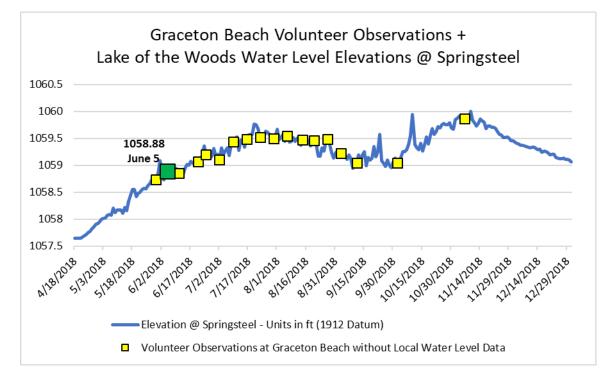

## Graceton Beach Daily Observation: June 7<sup>th</sup>, 2022



\* yellow band is the targeted water level range

\* water level @ Springsteel is currently provisional





| 2                           | Date                                   | 6/5/2018                                          |
|-----------------------------|----------------------------------------|---------------------------------------------------|
| Observation<br>Data         |                                        | 0/ 5/ 2018                                        |
|                             | Time                                   | 9:00am                                            |
|                             | Observer Name                          | Don Krause                                        |
|                             | Photos Taken                           | Yes                                               |
| Weather<br>Data             | Wind Direction (