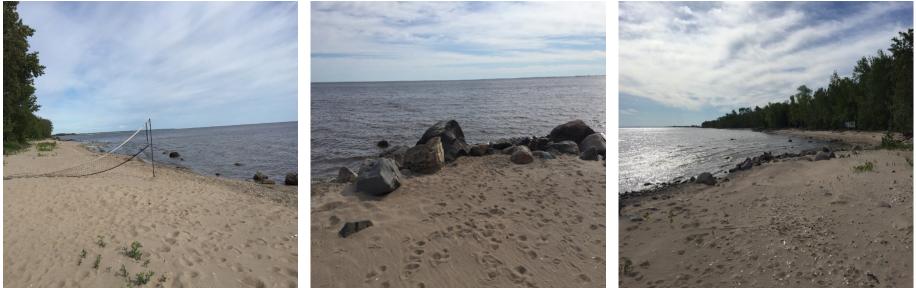

ar                                             |
| Conditions/Water Level Data | Distance of Water from Toe<br>of Slope | Water is Touching the Toe<br>(Bottom of the Bank) |
|                             | Wave Description                       | Ripples                                           |
|                             | General Satisfaction                   | Levels are Good, Water<br>Levels are Satisfactory |
|                             | Volunteer Obs Water Level              | NA                                                |
|                             | Water Level @ Springsteel              | 1058.88                                           |
|                             | Water Level Diff from<br>Springsteel   | NA                                                |





Facing W